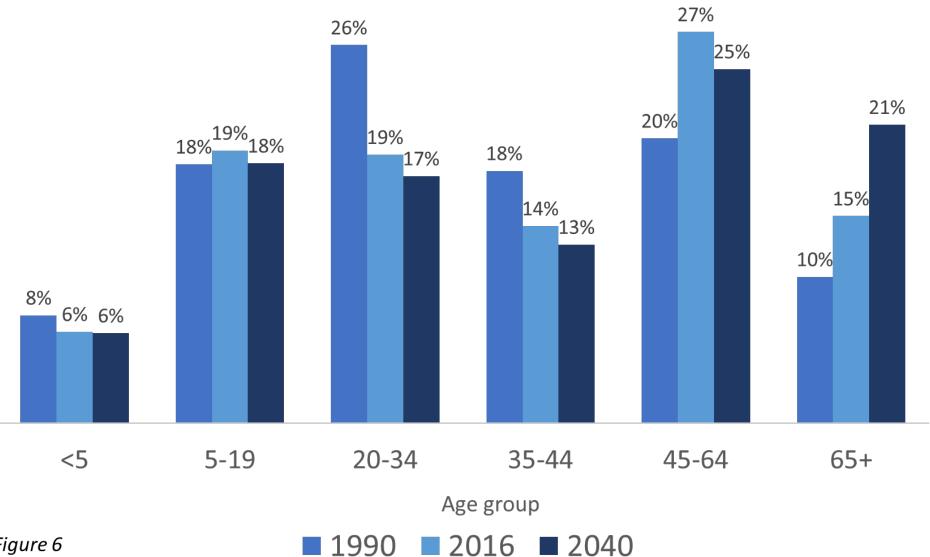

## **Increasingly Older Population**

## Percentage of Population by Age Group

Figure 6