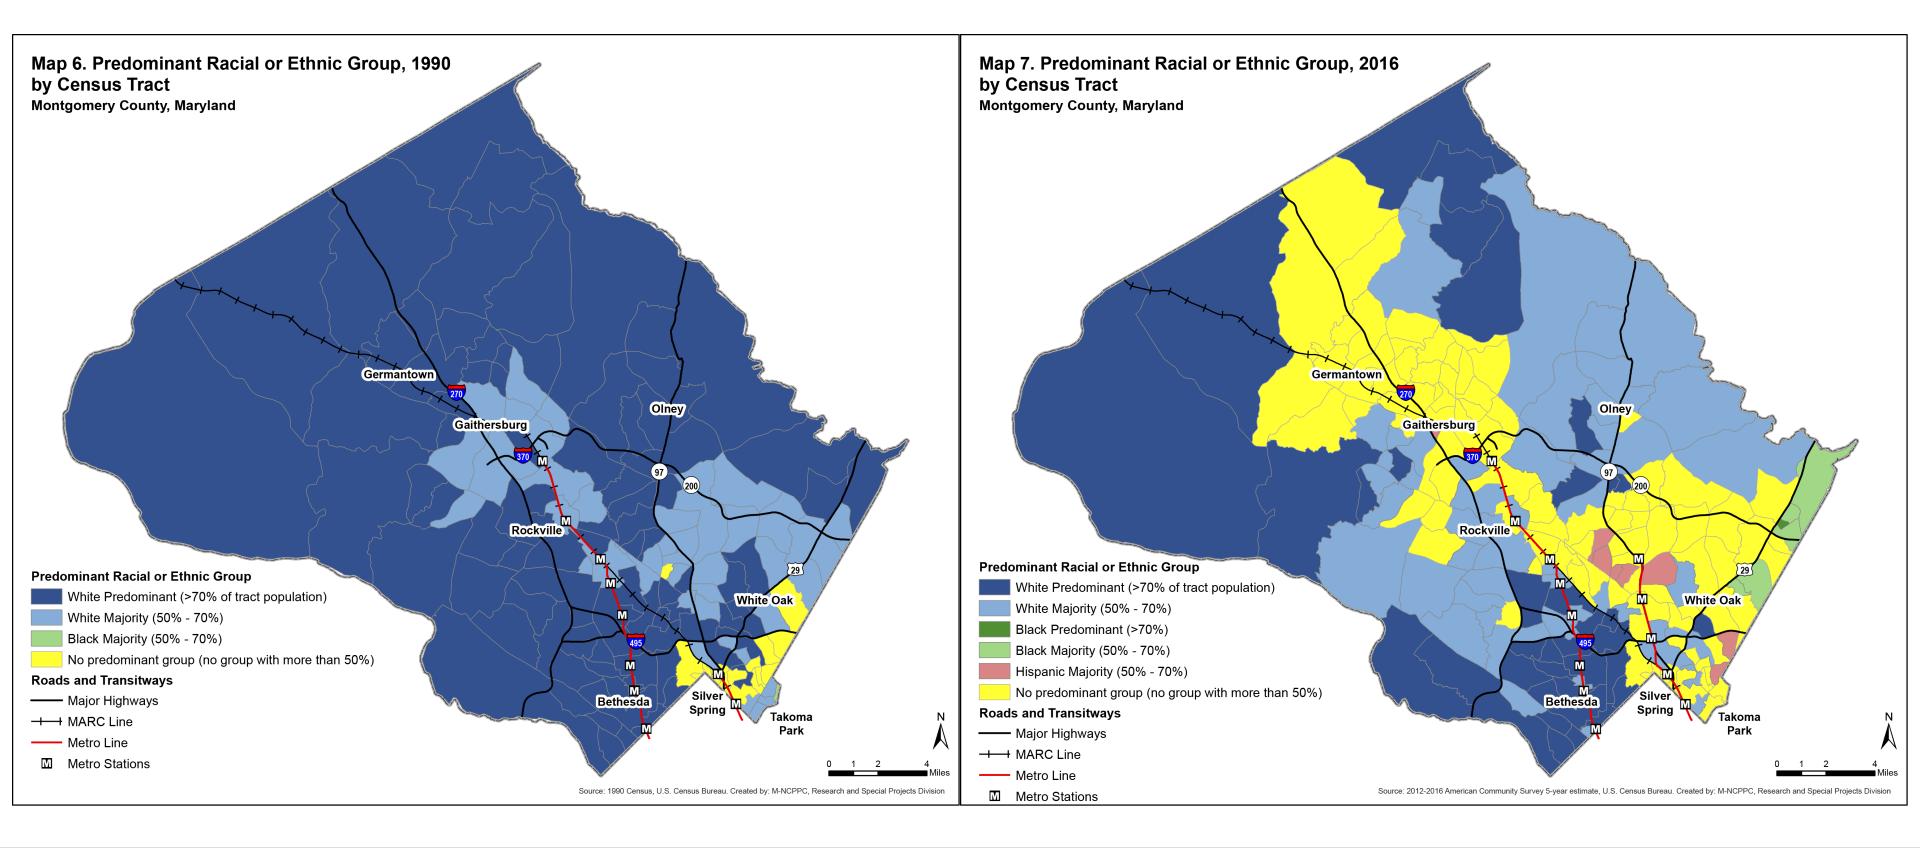

le

# Thrive Montgomery 2050 isn't about reinvention. It's about adapting to new realities and shifting the way we think about how the county should grow.

### **Economic Disruption**

Regional + National Competition Higher Living Cost High Debt– Location Preferences

### Social Change

Public Health–Social Isolation– Household Formation–Lifestyle Changes–Focus on Equity

### **Demographic Shifts**

Increasing Diversit<del>y</del> Smaller Family Size–Decreasing Birth RatesAging Population

### Technological Innovations

Artificial Intelligence– Autonomous Vehicles Ride Sharing– Social Media- Online Retail



### **Climate Change**

Sea Level RiseExtreme Temperatures-Extreme Weather Events Habitat and Natural Resource Impacts Infrastructure Cost-Energy

# **Change in County Demographics**



# County is mostly built out

### **Environmental constraints**

Hydrological Streams Wetland Buffers Erodible soils Parks & Biodiversity areas Agricultural Reserves Special Protection Areas Forest Conservation Easements

### Qualifiers

- Multiple owners
- Improvement Value >2 Land Value
- Office Buildings less than 50 years old
- Retail Buildings less than 15 years old

Constrained area = 276,515 Acres (85%) Unconstrained area = 47,804 Acres (15%)

Thrive Montgomery 2050 – Greater Olney Civic Association

## **Man-made constraints**

**Utility Sites** WSSC Transmission Lines **Transportation Infrastructure** Metro Rail State Roads Federal Highways Government Ownership Rustic Roads & Public Education **Historic Preservation TDR Exhausted** Rockville Quarry Regulated Affordable Housing,