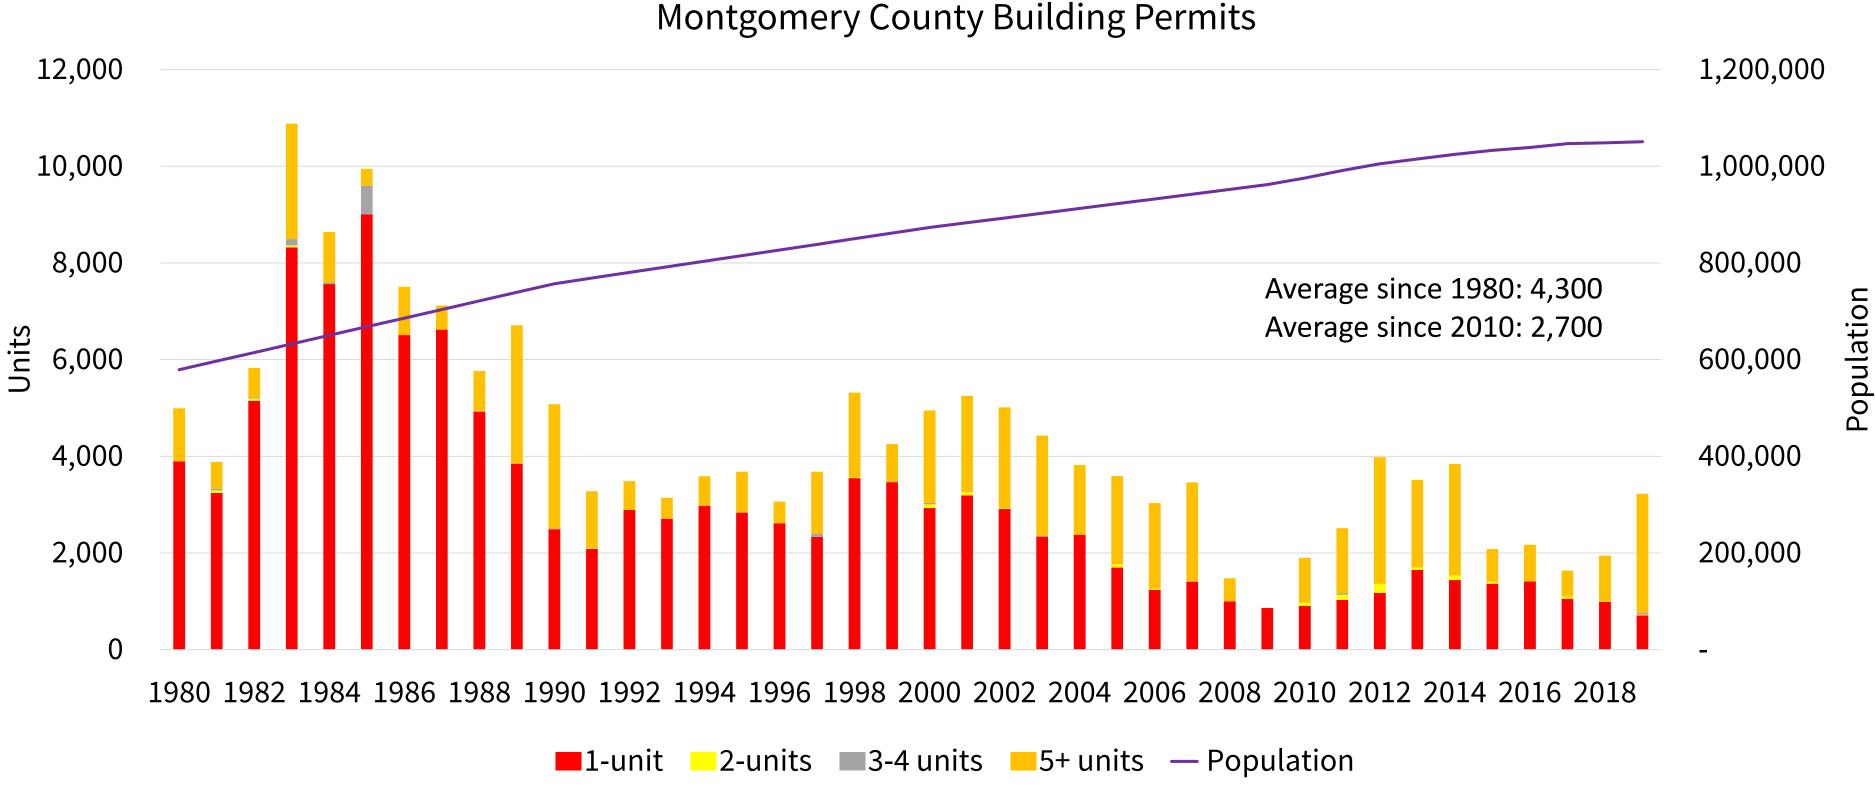

## Housing Growth Not Meeting Needs of Growing Population

Source: 196@010 US Census, 2016 American Community Survey, 1-year estimate, Census Bureau Building Permits