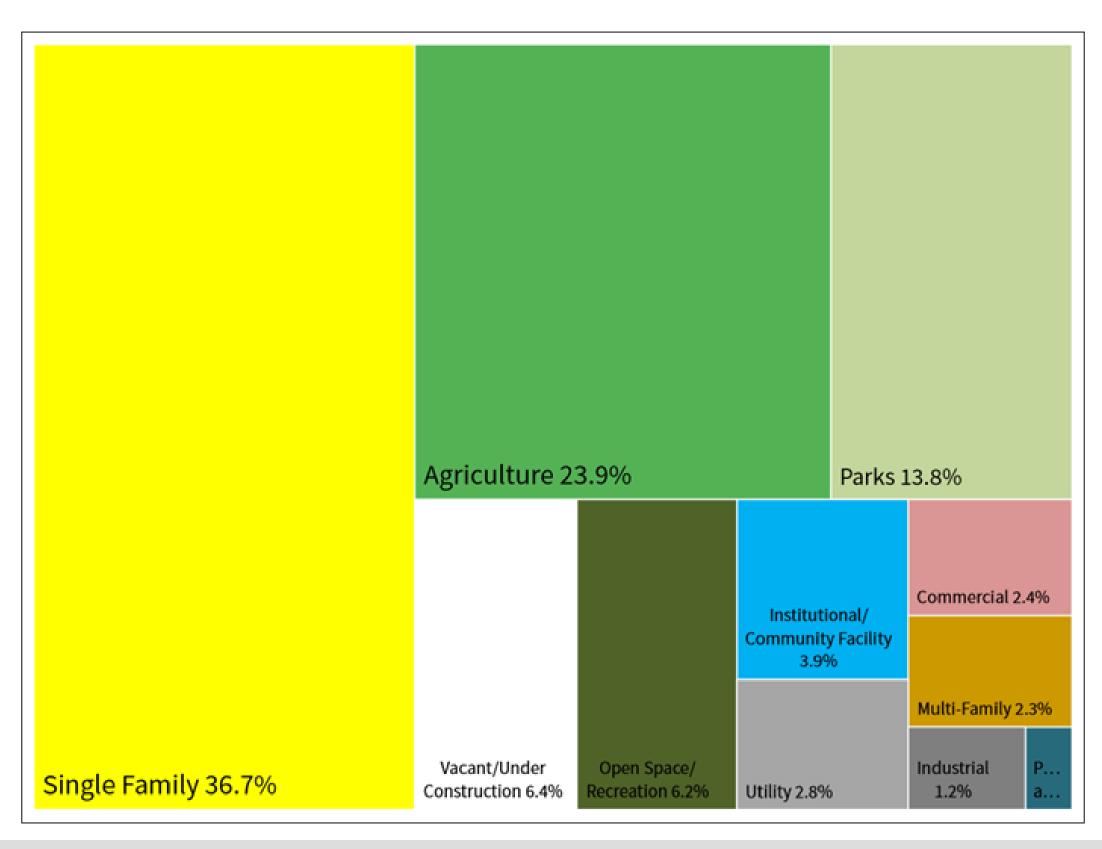

nd Buffers Erodible soils Parks & Biodiversity areas Agricultural Reserves Special Protection Areas Forest Conservation Easements

### Qualifiers

- Multiple owners
- Improvement Value >2 Land Value
- Office Buildings less than 50 years old
- Retail Buildings less than 15 years old

Constrained area = 276,515 Acres (85%) Unconstrained area = 47,804 Acres (15%)

Thrive Montgomery 2050 – Greater Olney Civic Association

## **Man-made constraints**

**Utility Sites** WSSC Transmission Lines **Transportation Infrastructure** Metro Rail State Roads Federal Highways Government Ownership Rustic Roads & Public Education **Historic Preservation TDR Exhausted** Rockville Quarry Regulated Affordable Housing, Private Institutional HOA Common Ownership Single Family Dwellings

## **Current Land Use**







## **Increasingly Older Population**

## Percentage of Population by Age Group



Figure 6



## Housing Growth Not Meeting Needs of Growing Population



Source: 196@010 US Census, 2016 American Community Survey, 1-year estimate, Census Bureau Building Permits

# **Other Trends and challenges**

- Sluggish economic growth
- More racially and ethnically diverse county
- Declining trends in public health and well-being
- Stop planning for cars
- Need for regional solutions
- Climate change threatens all aspects of life



# **Planning Framework**









# **Overall Vision**

- In 2050, Montgomery County is a web of **complete communities** connected by **vibrant** corridors.
- Complete communities: Individual and unique neighborhood activity centers with a variety of housing types a